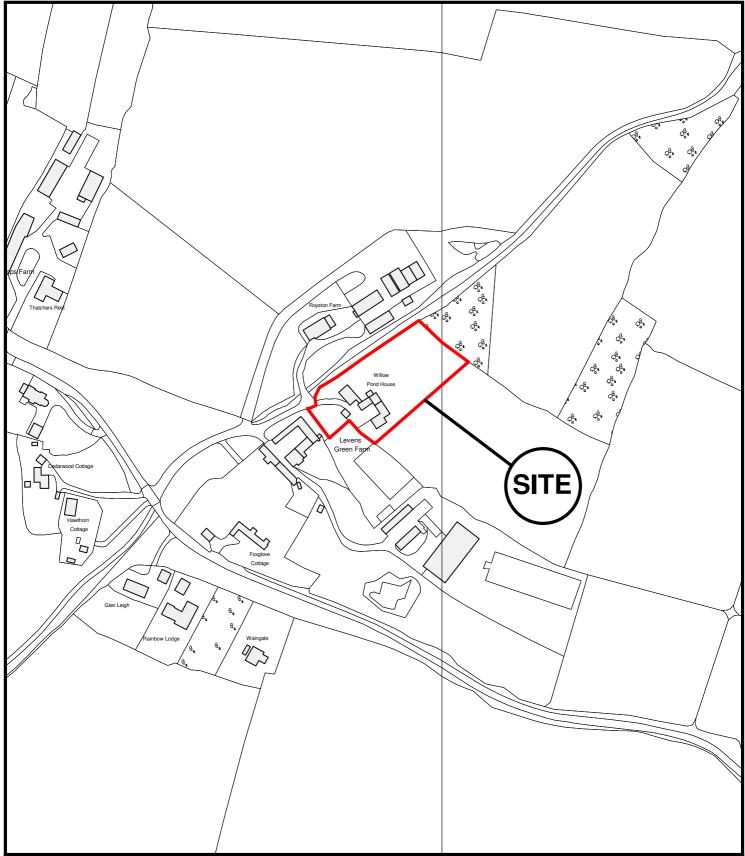

East Herts Council Wallfields Pegs Lane Hertford SG13 8EQ

Tel: 01279 655261

Address: Willow Pond House, Levens Green, Old Hall Green, Ware, SG11 1HD

Reference: 3/09/1266/FP & 3/09/1267/LB

Scale: 1:1250 O.S Sheet: TL 3522